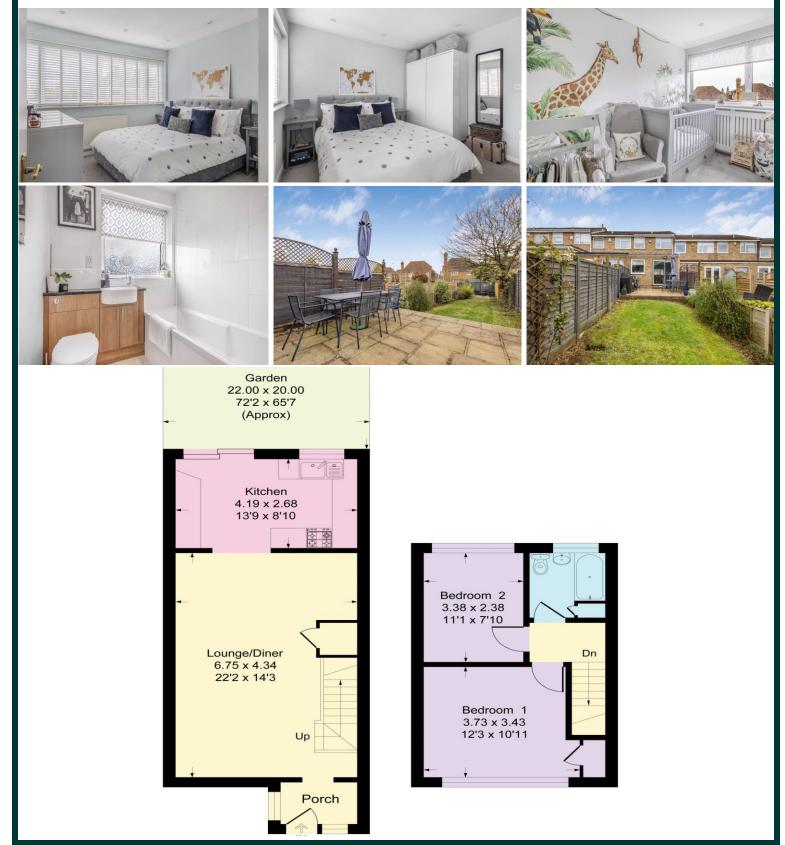

## Two bedroom extended terraced house with a lovely modern and open plan reception room. Conveniently located within walking distance of Sidcup High Street which offers an array of cafes, bars and grocery stores. We feel this would suit a first time buyer or small family, the home also benefits from off road parking and a low maintenance garden.

**EPC RATING:** D **TENURE:** Freehold COUNCIL TAX BAND: D LEASE TERM: Not Applicable

CONSUMER PROCTECTION FROM UNFAIR TRADING REGULATIONS 2008

Please note that any services, heating system or appliances have not been tested, and no warranty can be given or implied as to their working order. You are advised to obtain verification from your solicitor or surveyor. References to the tenure of a property are based on information supplied by the seller. We have not had sight of the title documents and a buyer is advised to obtain verification from their solicitor. Items shown in photographs are not included unless specifically mentioned within the sales particulars, but may be available by separate negotiation. Whilst every attempt has been made to ensure the accuracy of the floor plan contained here, measurements of doors, windows, rooms and any other items are approximate and no responsibility is taken for any error, omission, or mis-statement. We advise you to book an approximate and no responsibility is taken for any error, master dents of doors, windows, rooms and any other items are availability. The accuracy of these details are not guaranteed and they do not form part of the contract.