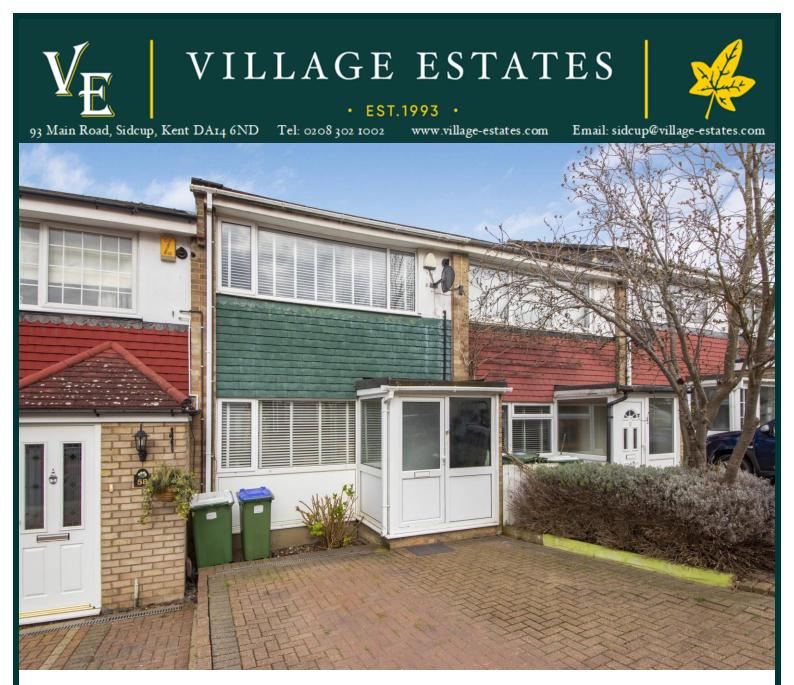

0.6 Mile / Sidcup High street Ideal First Time Purchase Modern Bathroom Carlton Road Play Park Single Storey Rear Extension Energy Efficiency Rating 'D'

**56 Tyron Way** Sidcup, DA14 6AZ

Guide Price £400,000-£425,000

## Two bedroom extended terraced house with a lovely modern and open plan reception room. Conveniently located within walking distance of Sidcup High Street which offers an array of cafes, bars and grocery stores. We feel this would suit a first time buyer or small family, the home also benefits from off road parking and a low maintenance garden.